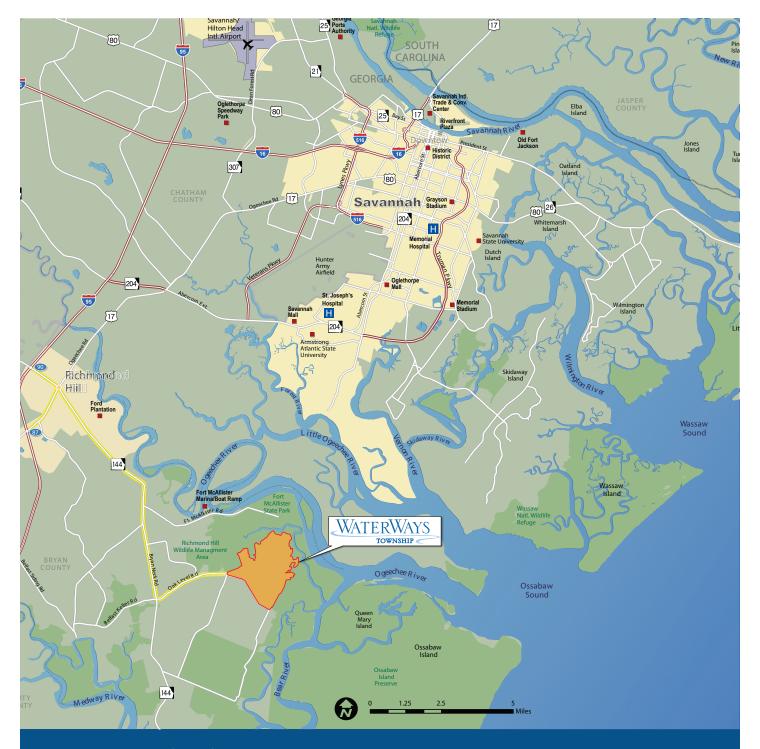

**Driving Directions from I-95** 

Exit 87: Drive 2 miles east on Highway 17. Turn right onto Highway 144 and drive for 9 miles. Turn left onto Oak Level Road and take an immediate left into the WaterWays Township Information Center.

Exit 90: Drive 10.5 miles south on Highway 144. Turn left onto Oak Level Road and take an immediate left into the WaterWays Township Information Center.

Contact Information WaterWaysTownship.com info@WaterWaysTownship.com (912) 445-0299