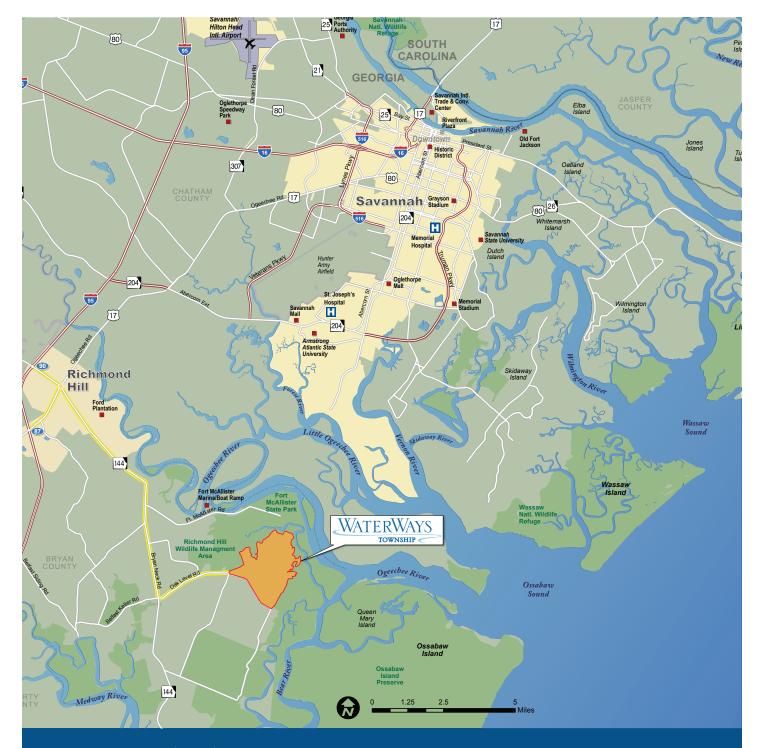

Driving Directions from I-95

Exit 87: Drive 2 miles east on Highway 17. Turn right onto Highway 144 and drive for 9 miles. Turn left onto Oak Level Road and proceed for 2.7 miles before arriving at the WaterWays Township entry.

Exit 90: Drive 10.5 miles south on Highway 144. Turn left onto Oak Level Road and proceed for 2.7 miles before arriving at the WaterWays Township entry.

Contact Information WaterWaysTownship.com info@WaterWaysTownship.com (912) 445-0299